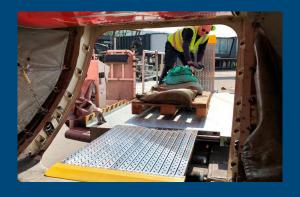

# Efficient cargo handling

- Easy operation allows for an efficient loading and unloading process of heavy cargo (HEA)
- The tiltable ramps secure a smooth transfer of HEA between the aircraft and the platform

# Fewer aircraft damages and injuries

- Contributes to a more secure air cargo handling procedure
- The easy pedal operated ramps prevent potential damages to aircraft doors
- Reduced risk of falls due to the perfect alignment between the aircraft and the platform
- The stable platform improves ground handlers' safety during loading and unloading