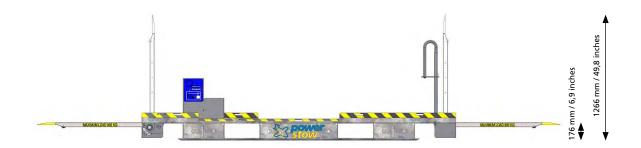

# **Specifications**

| Max. load capacity on ramp: | 800 kg / 1764 lbs                                                    |
|-----------------------------|----------------------------------------------------------------------|
| Compatibility:              | Compatible with most narrow-body aircraft                            |
| Standard features:          | Easy manual operation                                                |
|                             | Pivot mounted flexible ramp that accommodates for sloping door sills |
|                             | Side-sliding ramp function (±95 mm / ±3,8 inches)                    |
|                             | Security lock for hand pallet jacks                                  |
|                             | Can be easily moved with a forklift                                  |
|                             | Pedal operated ramps                                                 |