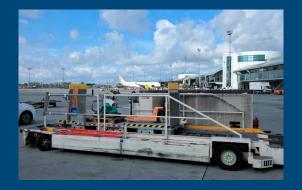

# **Specifications**

| Max. load capacity on ramp: | 800 kg / 1764 lbs                                                    |
|-----------------------------|----------------------------------------------------------------------|
| Compatibility:              | Compatible with most narrow-body aircraft                            |
| Standard features:          | Easy manual operation                                                |
|                             | Pivot mounted flexible ramp that accommodates for sloping door sills |
|                             | Side-sliding ramp function (±95 mm / ±3,8 inches)                    |
|                             | Security lock for hand pallet jacks                                  |
|                             | Can be easily moved with a forklift                                  |
|                             | Pedal operated ramps                                                 |