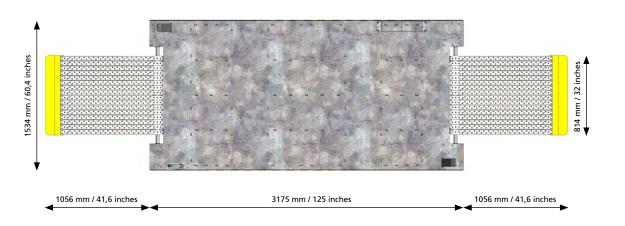

# **Specifications**

| Max. load capacity on ramp: | 800 kg / 1764 lbs                                                    |
|-----------------------------|----------------------------------------------------------------------|
| Compatibility:              | Compatible with most narrow-body aircraft                            |
| Standard features:          | Easy manual operation                                                |
|                             | Pivot mounted flexible ramp that accommodates for sloping door sills |
|                             | Side-sliding ramp function (±95 mm / ±3,8 inches)                    |
|                             | Security lock for hand pallet jacks                                  |
|                             | Can be easily moved with a forklift                                  |
|                             | Pedal operated ramps                                                 |