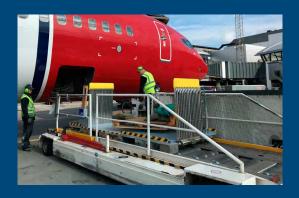

# Efficient cargo handling

- Easy operation allows for an efficient loading and unloading process of heavy cargo (HEA)
- The tiltable ramps secure a smooth transfer of HEA between the aircraft and the platform

# Fewer aircraft damages and injuries

- Contributes to a more secure air cargo handling procedure
- The easy pedal operated ramps prevent potential damages to aircraft doors
- Reduced risk of falls due to the perfect alignment between the aircraft and the platform
- The stable platform improves ground handlers' safety during loading and unloading